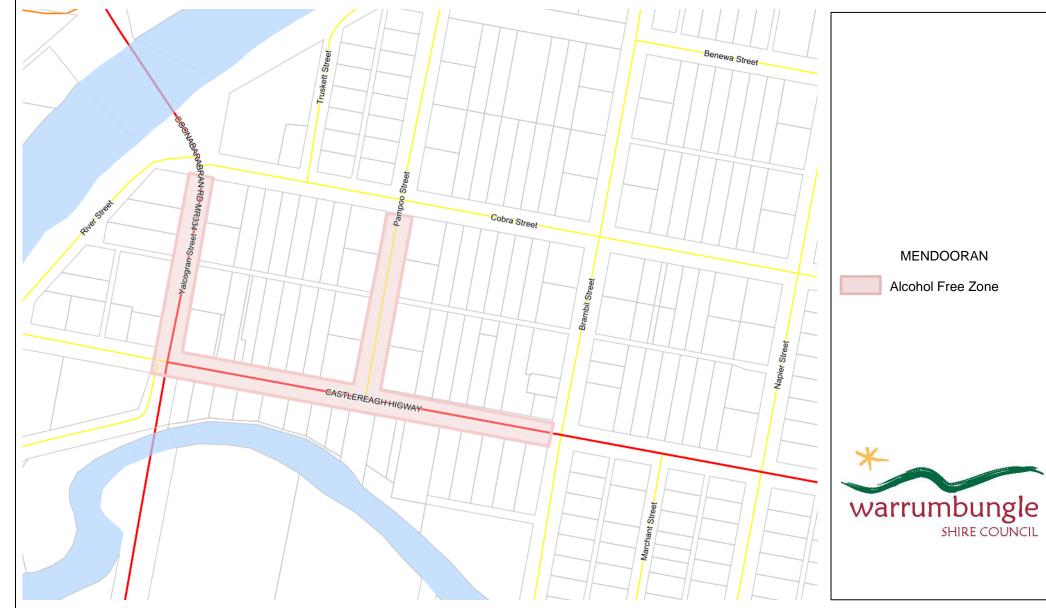

| Warrumbungle<br>SHIRE COUNCIL                                            | Important Notice! This map is not a precise survey document. Accurate locations can only be determined by a survey on the ground. This information has been prepared for Council's internal purposes and for no other purpose. No statement is made about the accuracy or suitability of the information for use for any purpose (whether the purpose has been notified to Council or not). While every care is taken to ensure the accuracy of this data, neither the Warnubungles Shine Council                                                                        | Projection: | GDA2020 / MGA zone 55 |                         |
|--------------------------------------------------------------------------|--------------------------